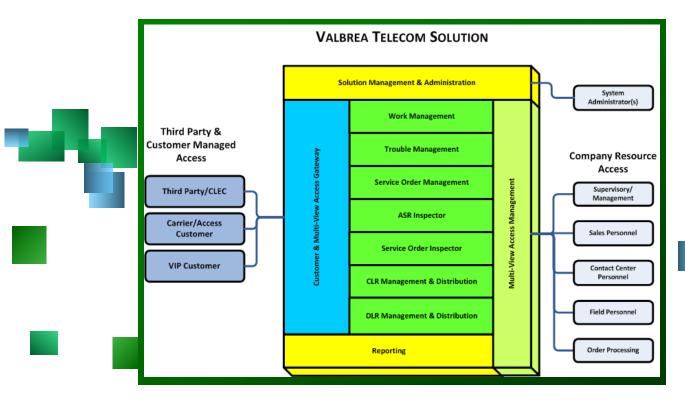

## **VALRBREA TELECOM SOLUTION**

Valbrea Telecom Solution is a web-based, enterprise solution adaptable to a customer's specific needs. The solution is comprised of eight modules, seven of which can be utilized independently of one another. The eighth module is utilized for customer and multi-view access by users. The solution can be implemented with some customization to better fit the needs of each set of users. The modules are:

- Valbrea Telecom Work Management
- Valbrea Telecom Trouble Management
- Valbrea Telecom Service Order Management
- Valbrea Telecom Service Order Inspector
- Valbrea Telecom ASR Inspector
- Valbrea Telecom CLR Management & Delivery
- Valbrea Telecom DLR Management & Delivery
- Valbrea Telecom Customer & Multi-View Access Gateway